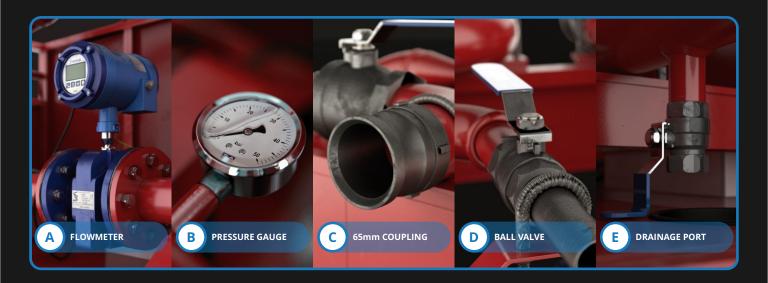

## **CHASSIS CONSTRUCTION**

- Mild steel square tube frame
- Mild steel cladding
- Powder Coated Red & Black
- 4x 100mm Lockable Rubber Wheels

1,2 METERS

Flowmeter (0.5% Accuracy)

Pressure Gauge (0-25 Bar)

65mm Hydrant Couplings

Ball Valves

E Drainage Port