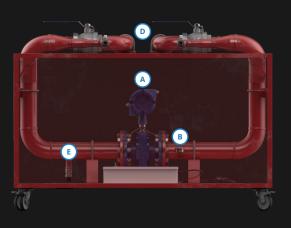

## **CHASSIS CONSTRUCTION**

- Mild steel square tube frame
- Mild steel cladding
- Powder Coated Red & Black
- 4x 100mm Lockable Rubber Wheels

1,2 METERS

Flowmeter (0.5% Accuracy)

Pressure Gauge (0-25 Bar)

65mm Hydrant Couplings

Ball Valves

E Drainage Port