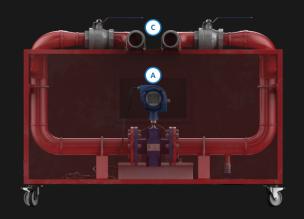

## **CHASSIS CONSTRUCTION**

- Mild steel square tube frame
- Mild steel cladding
- Powder Coated Red & Black
- 4x 100mm Lockable Rubber Wheels

1,2 METERS

Flowmeter (0.5% Accuracy)

Pressure Gauge (0-25 Bar)

65mm Hydrant Couplings

Ball Valves

E Drainage Port