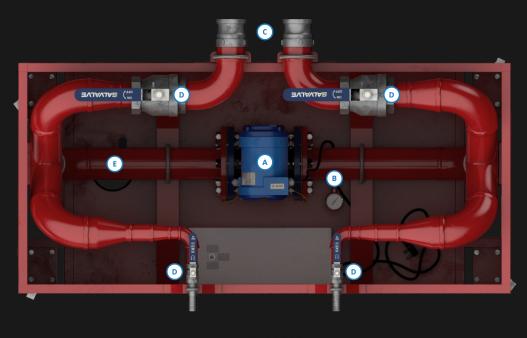

## **CHASSIS CONSTRUCTION**

- Mild steel square tube frame
- Mild steel cladding
- Powder Coated Red & Black
- 4x 100mm Lockable Rubber Wheels

1,2 METERS

Flowmeter (0.5% Accuracy)

Pressure Gauge (0-25 Bar)

65mm Hydrant Couplings

Ball Valves

E Drainage Port