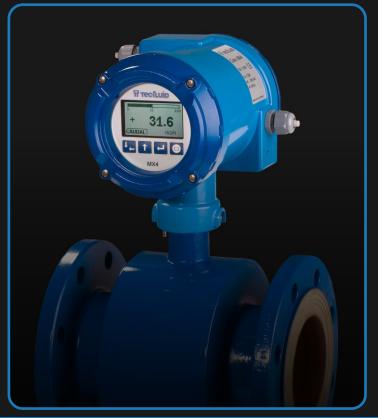

## **CHASSIS CONSTRUCTION**

- Mild steel square tube frame
- Mild steel cladding
- Powder Coated Red & Black
- 4x 100mm Lockable Rubber Wheels

1,2 METERS

Flowmeter (0.5% Accuracy)

Pressure Gauge (0-25 Bar)