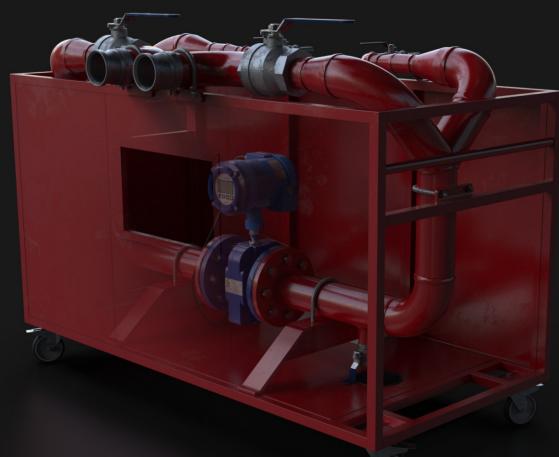

# MAIN PURPOSE

Portable Pressure and Flow Measurement for fixed installation Fire Hose Reels and Hydrants

## **CHASSIS CONSTRUCTION**

- Mild steel square tube frame
- Mild steel cladding
- Powder Coated Red & Black
- 4x 100mm Lockable Rubber Wheels

1,2 METERS

Flowmeter (0.5% Accuracy)

Pressure Gauge (0-25 Bar)