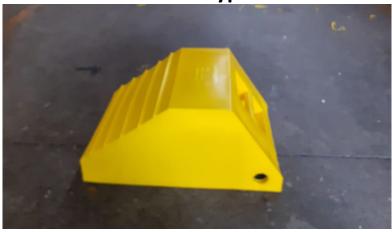

## Wheel Chock Type 1

SB 4 – Wheel Chock Type 1

#### **Features:**

Made from 100% recyclable PP plastic • Rigid Roto moulded body • Readily truck mountable • Uniquely designed toothed face provides extreme wheel grip • Filled with polyurethane resin for extra strength • Ergonomic back-end handle for easy use • Available in yellow, black, red, green and blue • Easy to clean

|            | <b>↑</b> mm | <b>←</b> → mm | mm  | KG    |
|------------|-------------|---------------|-----|-------|
| FB02-01-01 | 260         | 560           | 350 | 20 kg |