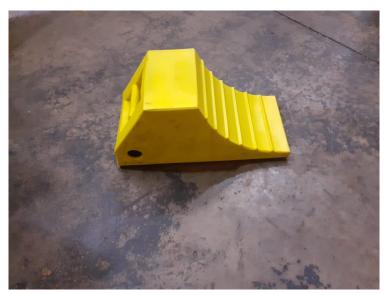

# SB 2 - Wheel Chock Type 1 Technical Data Sheet

SB 2 - Wheel Chock Type 1

### **Features:**

Made from 100% recyclable PP plastic • Rigid Roto moulded body • Readily truck mountable • Uniquely designed toothed face provides extreme wheel grip • Filled with polyurethane resin for extra strength • Ergonomic back end handle for easy use • Available in yellow, black, red, green and blue • Easy to clean

|            | <b>↑</b> mm | <b>←</b> mm | mm  | KG      |
|------------|-------------|-------------|-----|---------|
| FB02-01-01 | 250         | 560         | 250 | 100 ton |